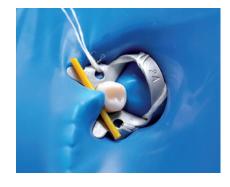

The Endostar EASYdam Punch for perforating the rubber dam. Precise punching without tearing.

Place the clamp with the rubber dam on the tooth and use the frame to secure the borders of the rubber

Insert the Endostar EASYdam Clamp into the rubber dam with the Endostar EASYdam Forceps.

Always ensure the clamp with dental floss before placing it in the mouth of the patient.

Endostar EASYfix is a supplement or alternative to traditional clamps.