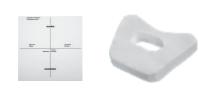

#### **Endostar EASYdam Template**

The Endostar EASYdam template helps accurately determine the position of teeth on the rubber dam sheet. Very helpful in proper punching. Plastic and durable and easy to use.

#### **Endostar EASYdam Napkins**

Rubber dam napkins for maximum patient comfort. Napkins absorb moisture and protect the patient's

- > Protects delicate skin.
- > Absorbs water, saliva and sweat.
- > Provides a dry contact surface.
- > 50 pieces.