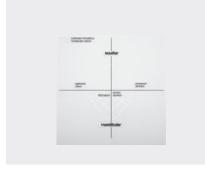

#### **Endostar EASYdam Template**

The Endostar EASYdam template helps accurately determine the position of teeth on the rubber dam sheet. Very helpful in proper punching. Plastic and durable and easy to use.