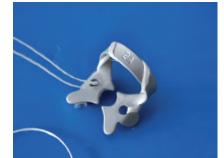

## Endostar EASYdam Clamps

High quality matte rubber dam clamps with wings. The matte finish guarantees a comfortable work environment without reflections. This is particularly useful when working with a microscope. The high-quality steel provides high wear resistance and fatigue strength.

Insert the Endostar EASYdam Clamp into the rubber dam with the Endostar EASYdam Forceps.

Always ensure the clamp with dental floss before placing it in the mouth of the patient.

Endostar EASYfix is a supplement or alternative to traditional clamps.