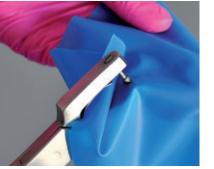

#### Endostar EASYdam Punch

The Ainsworth punch provides precise punching power for each rubber dam thickness option in 5 different sizes. Suitable for frontal and posterior teeth. The highest quality of stainless steel instruments guarantees precise puncturing.

The Endostar EASYdam Punch for perforating the rubber dam. Precise punching without tearing.

Place the clamp with the rubber dam on the tooth and use the frame to secure the borders of the rubber