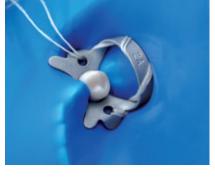

## Endostar EASYdam Clamps

High quality matte rubber dam clamps with wings. The matte finish guarantees a comfortable work environment without reflections. This is particularly useful when working with a microscope. The high-quality steel provides high wear resistance and fatigue strength.