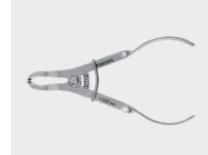

### Endostar EASYdam Forceps

Comfortable rubber dam forceps allow quick and safe transportation, application and removal of clamps. Made from stainless steel. Matte

Step by step

The Endostar EASYdam Templates provides clear and simple markings.

Insert the Endostar EASYdam Clamp into the rubber dam with the Endostar EASYdam Forceps.

Always ensure the clamp with dental floss before placing it in the mouth of the patient.

Endostar EASYfix is a supplement or alternative to traditional clamps.