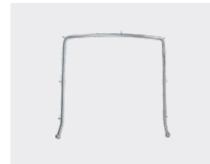

### **Endostar EASYdam Frame**

The adult-sized metal frame firmly holds the rubber dam in place. U-shaped frame. Autoclavable at 134°C.