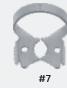

EASYdam NON LATEX - nonlatex rubber dam for adults

|         | Endostar EASYdam Clamp - matte clamps with wings |         |      |
|---------|--------------------------------------------------|---------|------|
| EEDC9   | #9                                               | EEDC14A | #14A |
| EEDC2   | #2                                               | EEDC7   | #7   |
| EEDC2A  | #2A                                              | EEDC3   | #3   |
| EEDC12A | #12A                                             | EEDC8A  | #8A  |
| EEDC13A | #13A                                             |         |      |

## Endostar EASYdam Clamps

High quality matte rubber dam clamps with wings. The matte finish guarantees a comfortable work environment without reflections. This is particularly useful when working with a microscope. The high-quality steel provides high wear resistance and fatigue strength.