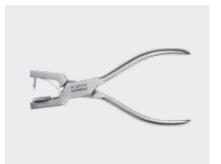

### Endostar EASYdam Forceps

Comfortable rubber dam forceps allow quick and safe transportation, application and removal of clamps. Made from stainless steel. Matte

Step by step

The Endostar EASYdam Templates provides clear and simple markings.

Insert the Endostar EASYdam Clamp into the rubber dam with the Endostar EASYdam Forceps.

Always ensure the clamp with dental floss before placing it in the mouth of the patient.

Endostar EASYfix is a supplement or alternative to traditional clamps.