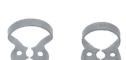

## Endostar EASYdam Clamps

High quality matte rubber dam clamps with wings. The matte finish guarantees a comfortable work environment without reflections. This is particularly useful when working with a microscope. The high-quality steel provides high wear resistance and fatigue strength.

EASYdam NON LATEX - nonlatex rubber dam for adults

|         | Endostar EASYdam Clamp - matte clamps with wings |         |      |
|---------|--------------------------------------------------|---------|------|
| EEDC9   | #9                                               | EEDC14A | #14A |
| EEDC2   | #2                                               | EEDC7   | #7   |
| EEDC2A  | #2A                                              | EEDC3   | #3   |
| EEDC12A | #12A                                             | EEDC8A  | #8A  |
| EEDC13A | #13A                                             |         |      |