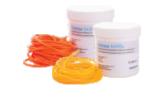

#### **Endostar EASYdam fix**

The Easydam Fix provides support or can be an alternative for traditional clamps. Single-use. In a practical container. Easydam Fix occurs in length 4 m and 2 thickness options: 2mm (orange) and 1.5 mm (yellow).

Insert the Endostar EASYdam Clamp into the rubber dam with the Endostar EASYdam Forceps.

Always ensure the clamp with dental floss before placing it in the mouth of the patient.

Endostar EASYfix is a supplement or alternative to traditional clamps.