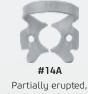

EASYdam NON LATEX - nonlatex rubber dam for adults

|         | Endostar EASYdam Clamp - matte clamps with wings |         |      |
|---------|--------------------------------------------------|---------|------|
| EEDC9   | #9                                               | EEDC14A | #14A |
| EEDC2   | #2                                               | EEDC7   | #7   |
| EEDC2A  | #2A                                              | EEDC3   | #3   |
| EEDC12A | #12A                                             | EEDC8A  | #8A  |
| EEDC13A | #13A                                             |         |      |

## Endostar EASYdam Clamps

High quality matte rubber dam clamps with wings. The matte finish guarantees a comfortable work environment without reflections. This is particularly useful when working with a microscope. The high-quality steel provides high wear resistance and fatigue strength.