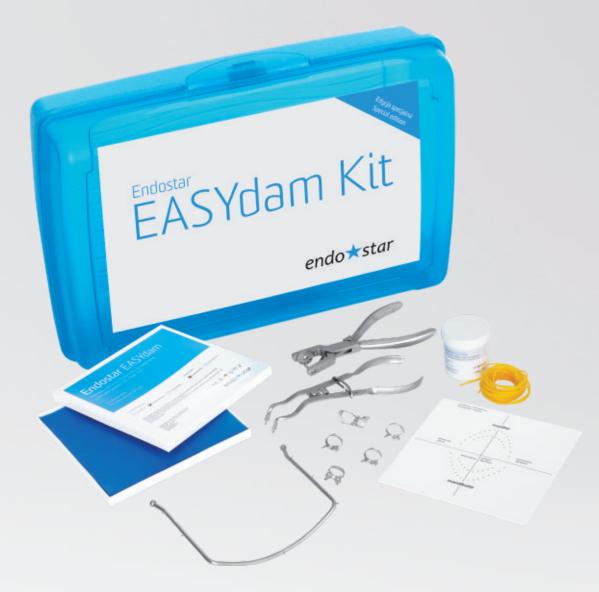

## Endostar EASYdam Kit

### Endostar EASYdam Kit

A specially selected set of tools used for placing the rubber dam.

- > Only the necessary and carefully selected elements (most popular clamps).
- > The only set on the market with the most commonly used metal frame.
- > German quality and durability.
- > Easy storage convenient and aesthetic plastic packaging.

### The kit contains:

- > Endostar EASYdam Clamp, rubber dam matte clamps: #9, #2, #2A, 12A, 13A 1 pc each
- > Endostar EASYdam Forceps rubber dam forceps, 1 pc
- > Endostar EASYdam Punch rubber dam punch, 1 pc
- > Endostar EASYdam latex sheets, medium, blue, for adults, odorless, 36 pcs
- > Endostar EASYdam Template rubber dam plastic template, 1 pc
- > Endostar EASYdam Frame metal dam frame for adults, 1 pc
- > Endostar EASYfix
  Ø 1,5 mm, yellow, small, length: 4 m, 1 pc