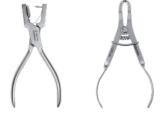

### Endostar EASYdam Forceps

Comfortable rubber dam forceps allow quick and safe transportation, application and removal of clamps. Made from stainless steel. Matte

Step by step

The Endostar EASYdam Templates provides clear and simple markings.

Insert the Endostar EASYdam Clamp into the rubber dam with the Endostar EASYdam Forceps.

Always ensure the clamp with dental floss before placing it in the mouth of the patient.

Endostar EASYfix is a supplement or alternative to traditional clamps.