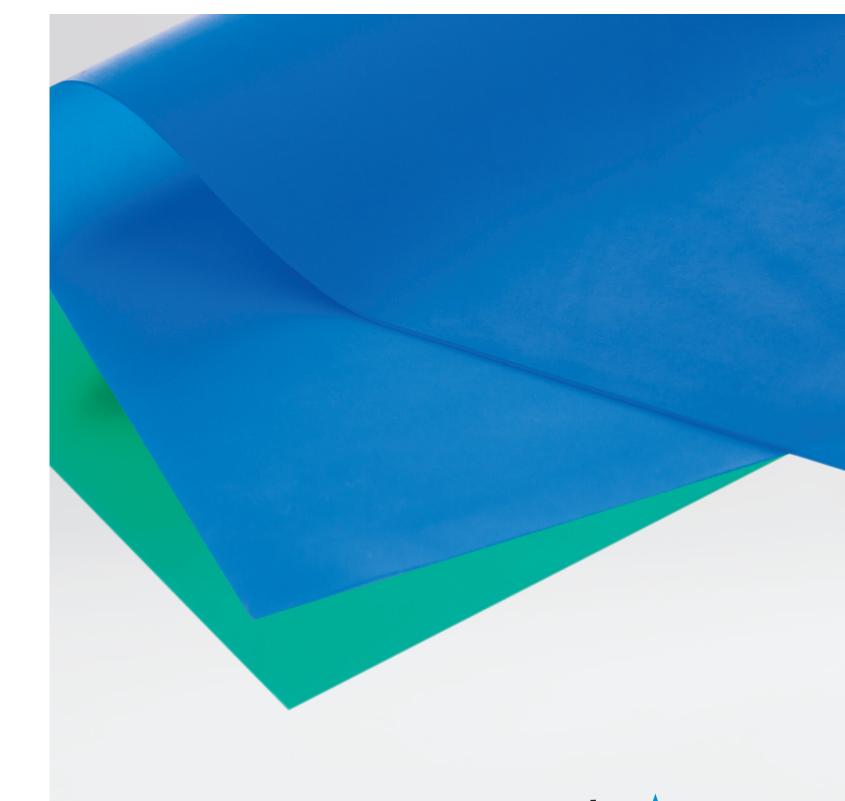

#### Endostar EASYdam

The extremely durable and flexible powder-free rubber dam provides comfort for the patient Very flexible and with high resistance to tearing. Available in two colors: blue and green and three thickness options: thin, medium, thick. Odorless. Very easy to apply.

## Product information

|          | EASYdam - latex rubber dam for adults         |
|----------|-----------------------------------------------|
| EEDLM36G | 152 x 152 mm, medium, odorless, green, 36 pcs |
| EEDLH36G | 152 x 152 mm, thick, odorless, green, 36 pcs  |
| EEDLT36G | 152 x 152 mm, thin, odorless, green, 36 pcs   |
| EEDLM36B | 152 x 152 mm, medium, odorless, blue, 36 pcs  |
|          |                                               |