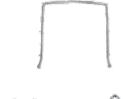

### **Endostar EASYdam Frame**

The adult-sized metal frame firmly holds the rubber dam in place. U-shaped frame. Autoclavable at 134°C.