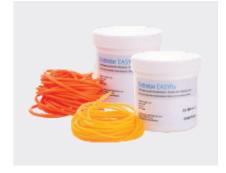

#### **Endostar EASYdam fix**

The Easydam Fix provides support or can be an alternative for traditional clamps. Single-use. In a practical container. Easydam Fix occurs in length 4 m and 2 thickness options: 2mm (orange) and 1.5 mm (yellow).

Endostar EASYdam Punch

EEDP Punch, 1 pc

Endostar EASYdam Forceps

EEDFO Forceps, 1 pc

|        | Endostar EASYfix - rubber cord for stabilization |
|--------|--------------------------------------------------|
| EEDEFS | O 1,5 mm, yellow, small, length 4 m, 1 pc        |
| EEDEFL | O 2,0 mm, orange, large, length 4 m, 1 pc        |