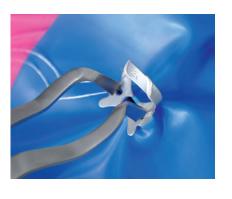

Insert the Endostar EASYdam Clamp into the rubber dam with the Endostar EASYdam Forceps.

Always ensure the clamp with dental floss before placing it in the mouth of the patient.

Endostar EASYfix is a supplement or alternative to traditional clamps.